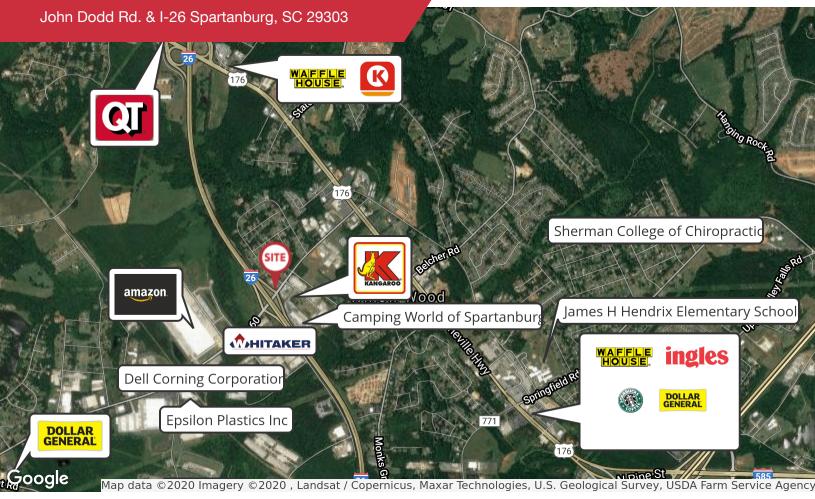

## Land | 1.76 Acres

- Excellent Interstate exposure
- I-26 traffic count: 40,000 VPD
- .5 mile to Amazon Distribution Center
- .75 miles to Walmart Distribution Center
- Excellent C-Store/Restaurant location
- Contact Agent for pricing