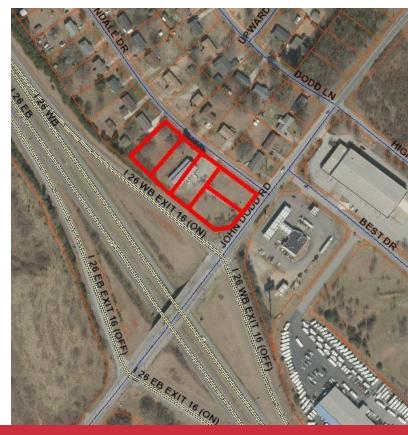

## Land | 1.76 Acres

- Excellent Interstate exposure
- I-26 traffic count: 40,000 VPD
- .5 mile to Amazon Distribution Center
- .75 miles to Walmart Distribution Center
- Excellent C-Store/Restaurant location
- Contact Agent for pricing